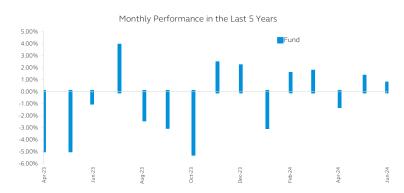

# Performance Since Inception

| Highest        | Jul-2023 | Performance | YTD    | 1 Month | 3 Months | 6 Months | 1 Year | 3 Years | 5 Years | Since Inception |
|----------------|----------|-------------|--------|---------|----------|----------|--------|---------|---------|-----------------|
| Monthly        | 3.86%    |             |        |         |          |          |        |         |         |                 |
| Lowest Monthly | Oct-2023 | Fund        | 0.89%  | 0.70%   | 0.74%    | 0.89%    | -1.53% | -       | -       | -8.80%          |
| Performance    | -5.20%   | Benchmark * | -4.48% | 2.08%   | 0.32%    | -4.48%   | -3.40% | -       | -       | -10.21%         |