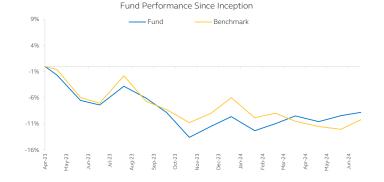

# Performance Since Inception

| Highest        | Jul-2023 | Performance | YTD    | 1 Month | 3 Months | 6 Months | 1 Year | 3 Years | 5 Years | Since Inception |
|----------------|----------|-------------|--------|---------|----------|----------|--------|---------|---------|-----------------|
| Monthly        | 3.86%    |             |        |         |          |          |        |         |         |                 |
| Lowest Monthly | Oct-2023 | Fund        | 0.89%  | 0.70%   | 0.74%    | 0.89%    | -1.53% | -       | -       | -8.80%          |
| Performance    | -5.20%   | Benchmark * | -4.48% | 2.08%   | 0.32%    | -4.48%   | -3.40% | -       | -       | -10.21%         |

<sup>\*</sup>Fund performance Benchmark 100% MSCI AC ASEAN Islamic Index