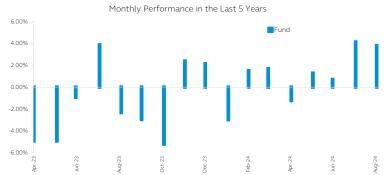

# Performance Since Inception

| Highest Monthly | Jul-2024 | Performance | YTD   | 1 Month | 3 Months | 6 Months | 1 Year | 3 Years | 5 Years | Since Inception |
|-----------------|----------|-------------|-------|---------|----------|----------|--------|---------|---------|-----------------|
| Performance     | 4.12%    |             |       |         |          |          |        |         |         |                 |
| Lowest Monthly  | Oct-2023 | Fund        | 9.03% | 3.80%   | 8.83%    | 10.71%   | 4.90%  | -       | -       | -1.44%          |
| Performance     | -5.20%   | Benchmark * | 5.37% | 6.76%   | 12.61%   | 8.79%    | 6.13%  | -       | -       | -0.94%          |