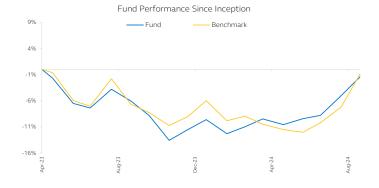

# Performance Since Inception

| Highest Monthly | Jul-2024 | Performance | YTD   | 1 Month | 3 Months | 6 Months | 1 Year | 3 Years | 5 Years | Since Inception |
|-----------------|----------|-------------|-------|---------|----------|----------|--------|---------|---------|-----------------|
| Performance     | 4.12%    |             |       |         |          |          |        |         |         |                 |
| Lowest Monthly  | Oct-2023 | Fund        | 9.03% | 3.80%   | 8.83%    | 10.71%   | 4.90%  | -       | -       | -1.44%          |
| Performance     | -5.20%   | Benchmark * | 5.37% | 6.76%   | 12.61%   | 8.79%    | 6.13%  | -       | -       | -0.94%          |

<sup>\*</sup>Fund performance Benchmark 100% MSCI AC ASEAN Islamic Index